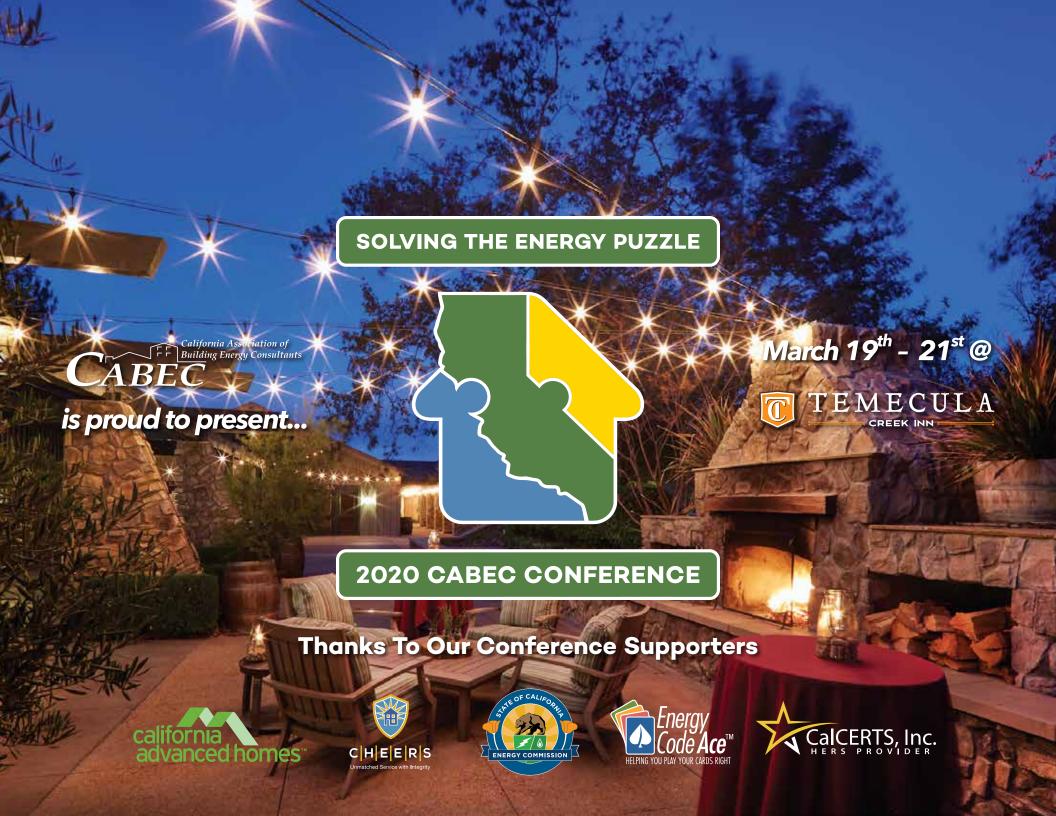

2020 CABEC CONFERENCE

Put your brand in front of the people you want to reach by sponsoring CABEC's 2020 Conference "Solving the Energy Puzzle" in Temecula, CA.

California's Title 24 energy code has changed how we build statewide.

Spend a few days in a serene wine country setting with some of the most influential people driving the change.

- Energy Consultants
- Corporate Energy Managers
- Utility Executives
- Green Nonprofits
- Architects
- State Energy Commissioners
- Builders
- General Contractors
- HERS Raters
- Teachers and Students

This year's conference is focused on integration of the different pieces of building science, bringing together both conventional and modern design and technology. Collaboration and Integrated design is more pertinent than ever to achieve a balance of energy efficiency and renewables. Come learn from the industry's brightest about:

- 2019 Energy Code updates
- 2030 Commercial ZNE
- Sustainable Design
- Distributed Energy Resources
- Decarbonization and Zero Emission Buildings
- Emerging Technologies and Innovative Building Practices
- Building Energy Modeling & Software
- Multifamily Market
- HERS standards & Registry Processes

We are expecting 200+ engaged attendees, presenters and exhibitors for an eventful and educational few days. in addition to the dynamic workshops and keynote speakers, there will be ample opportunities to interact with industry influencers. Networking and Social events include:

- Networking Breaks
- Lunch Product Demonstrations
- Wednesday Welcome Reception
   Wine Tasting
- Thursday Exhibitor Reception & ACM Poster Board Exhibit
- Thursday Night Glow Ball
- Friday Night Happy Hour
- Honors Banquet & Casino Night