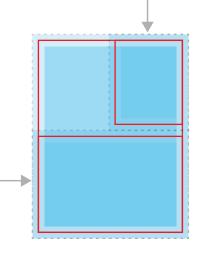

#### **AD SPECIFICS:**

The size of the Program is  $8.5'' \, \text{W} \, \text{x} \, 11'' \, \text{H}$ 

**BLEED:** 1/8 inch all around/sides:

• Full Page: 8.625" W x 11.125" H

• **Half Page:** 8.625" W x 5.625" H

• **Quarter Page:** 4.375" W x 5.625" H

**SAFE ZONE:** ¼ inch all around/sides:

• Full Page: 8.25" W x 10.75" H

• Half Page: 8.25" W x 5.25" H

• Quarter Page: 4" W x 5.25" H

### **AD EXAMPLES:**

Full Page (8.5" W x 11" H)

Half Page (8.5" W x 5.5" H)

Quarter Page (4.25" W x 5.5" H)